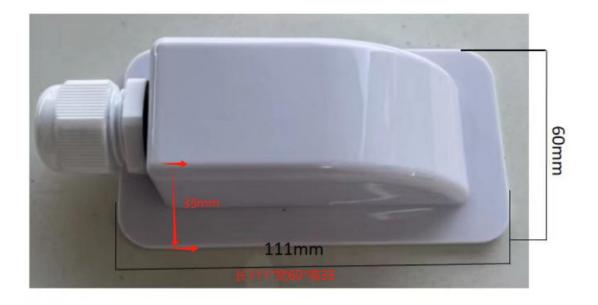

## Cable gland -- Single hole

## Specifications

Part No.:SM-ABS-CO1 Color: White Material:Made of ABS plastic Waterproof: IP68 Weight:50g Cable diameter:Holds cables with a diameter of 4-12mm tightly Install method: high viscosity and heat-resistant glue